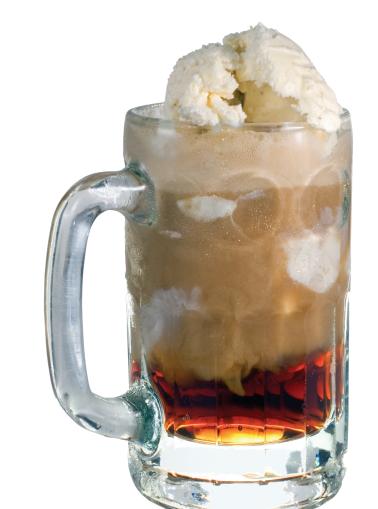

### A A HEDCHEV CHOCOLATE A EDECH DA

MILKSHAKE FLAVORS

Med. (16 oz.) \$5.95 Large (21 oz.) \$6.95

Med. (16 oz.) **\$6.95** Large (21 oz.) **\$7.95** 

VANILLA • HERSHEY CHOCOLATE • FRESH BANANA

BUTTERFINGER • CARAMEL • DARK CHOCOLATE • ESPRESSO

HOT FUDGE • MARIONBERRY • MARSHMALLOW

ORANGE CREAMSICLE • PEANUT BUTTER • PINEAPPLE

RASPBERRY • REESE'S PEANUT BUTTER CUP

ROOT BEER • SKOR • STRAWBERRY