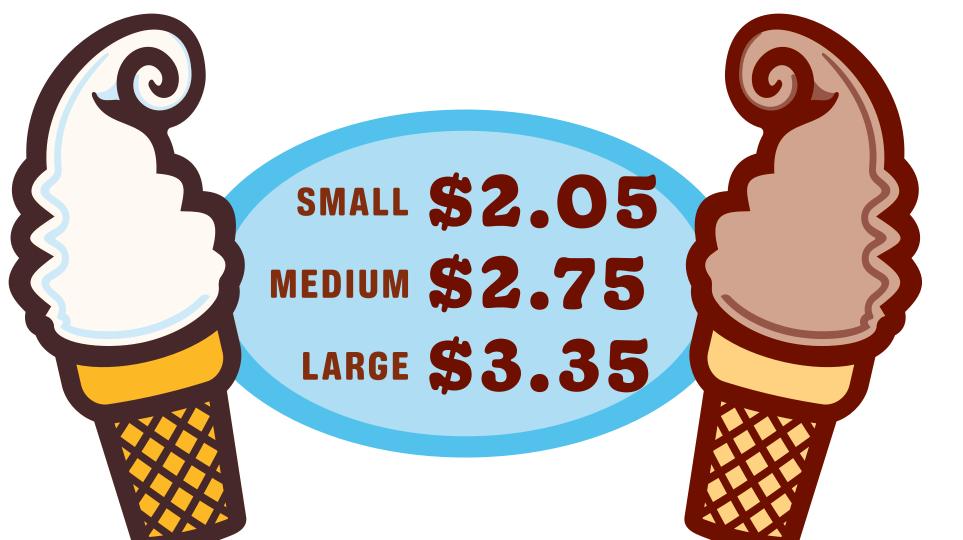

CLASSIC SHAKES

HARD ICE CREAM

SHAKES

#### HARD ICE CREAM FLAVORS

COOKIES & CREAM
COOKIE DOUGH
ESPRESSO MADNESS

MAPLE NUT • PRALINE PECAN

VANILLA • CHOCOLATE

BUBBLE GUM • STRAWBERRY

HUCKLEBERRY CHEESECAKE

ROCKY ROAD

CHOCOLATE PEANUT BUTTER

RAINBOW SHERBET

PEPPERMINT CANDY

CHOCOLATE CHIP MINT

# SOFT CONES

### OLD FASHIONED





WAFFLE CONE +\$1.50 EXTRA

BANANA SPLIT SUNDAE \$6.95





\$7.15





TOFFEE CARAMEI CRUNCH \$6.95



### A A HEDCHEV CHOCOLATE A EDECH DA

MILKSHAKE FLAVORS

Med. (16 oz.) \$5.95 Large (21 oz.) \$6.95

Med. (16 oz.) **\$6.95** Large (21 oz.) **\$7.95** 

VANILLA • HERSHEY CHOCOLATE • FRESH BANANA

BUTTERFINGER • CARAMEL • DARK CHOCOLATE • ESPRESSO

HOT FUDGE • MARIONBERRY • MARSHMALLOW

ORANGE CREAMSICLE • PEANUT BUTTER • PINEAPPLE

RASPBERRY • REESE'S PEANUT BUTTER CUP

ROOT BEER • SKOR • STRAWBERRY

### MIX-N-MATCH ANY 2 FLAVORS

Add 3rd Flavor - 50¢

## Parfait Sundaes

CHOCOLATE • MARSHMALLOW • STRAWBERRY

GHIRARDELLI DARK CHOCOLATE & CARAMEL • HOT FUDGE

PINEAPPLE • RASPBERRY • MARIONBERRY

SOFT SERVE SUNDAES

HARD ICE CREAM SUNDAES

\$5.95

\$6.95





MEDIUM 16oz. \$3.95

LARG