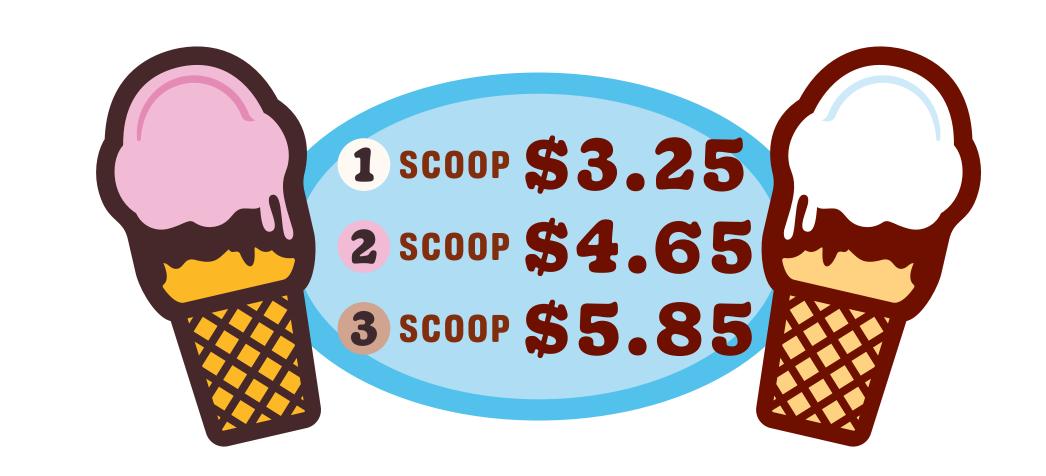

#### HARD ICE CREAM FLAVORS

COOKIES & CREAM
COOKIE DOUGH
ESPRESSO MADNESS

MAPLE NUT • PRALINE PECAN

VANILLA • CHOCOLATE

BUBBLE GUM • STRAWBERRY

HUCKLEBERRY CHEESECAKE

ROCKY ROAD

CHOCOLATE PEANUT BUTTER

RAINBOW SHERBET

PEPPERMINT CANDY

CHOCOLATE CHIP MINT